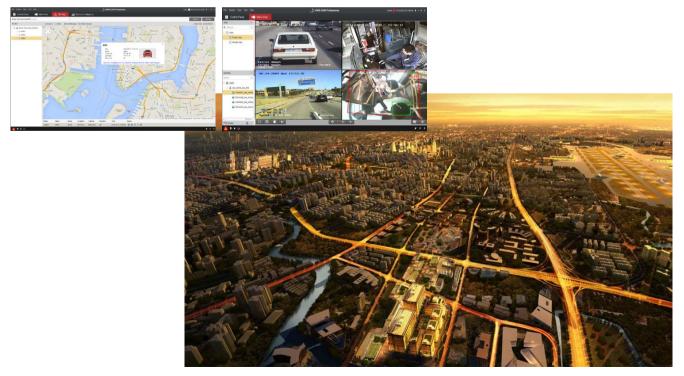

#### Management

The Professional video management platform manages the devices centrally and provides functions including live view, remote playback, GPS location, and route playback. Both the mobile client and PC client are supported.

## Mobile HD Video Monitoring

Comprehensive high-definition video monitoring helps authorities to deal with situations such as pickpocketing, traffic accidents, terrorism, disorderly behavior of passengers and drivers, and more. Pictures and videos can be exported to law enforcement for investigation.

## Real-time Tracking

Tracking in real time helps authorities inspect onboard situations.

## **Exception Alarms**

Smart features such as fence crossing alarms and deviation alarms can help authorities take effective action to handle security events.

## Routine Playback

This tool enables authorities to evaluate each vehicle's efficiency.