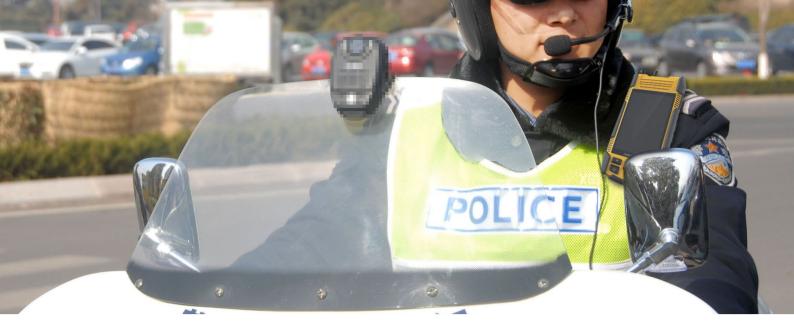

## Bangkok's Police Force Project, Thailand

mobile security solution helps Bangkok's police force stay ahead of the curve. Portable Video Recorder and Mobile DVR have been placed in squad cars and motorcycle units to achieve a wide array of security benefits for the Thai police force and the larger communities in which they serve.