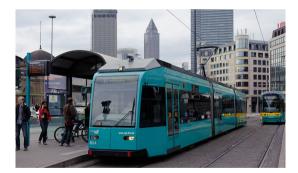

## Frankfurt's Light-Rail Stations, Germany

megapixel mini dome cameras were installed within support columns as well as next to the emergency button. This action immediately triggers the camera and sends the image in real-time to the control center, thereby alerting security personnel about the situation.