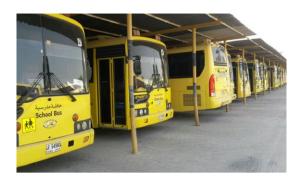

# Dubai-Sharjah-Ajman's National Charity School Project, UAE

100 school buses for the Dubai-Sharjah-Ajman's National Charity School are equipped with CCTV cameras, DVRs, driver LCD screens. This convenient solution ensures the protection of all pupils and works perfectly in harsh and challenging environments that may include vibration, dust, changing temperatures — and children, as noted by customers!