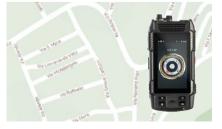

## Real-time Tracking

Tracking in real time helps authorities inspect onboard situations.

## **Exception Alarms**

Smart features such as fence crossing alarms and deviation alarms can help authorities take effective action to handle security events.

## Routine Playback

This tool enables authorities to evaluate each vehicle's efficiency.