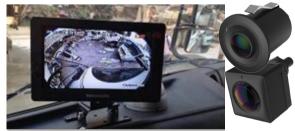

Supervising driver's behavior

Monitoring entrance with intrusion detection

Viewing vehicle passengers from different angles

Monitoring traffic outside of the vehicle

Dedicated fisheye camera and on-board recorder with LCD monitor offer side view to prevent dead-angle on backing a vehicle.