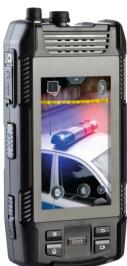

# A HANDHELD SURVEILLANCE SYSTEM TO HANDLE TOUGH JOBS

Developed specifically for mobile handheld surveillance applications, new Portable Video Recorder (PVR) offers superior video performance and is exceptionally versatile and robust, making it suitable for practically any surveillance job and any environment. The PVR offers ideal support in situations requiring constant communication and control to ensure users' safety even under the most dangerous conditions cutting-edge technology in a portable package that handles both daily surveillance needs and emergency situations.

Multifunctional, waterproof, dust-proof, and drop-proof

GPS, 3G, Wi-Fi

High-resolution camera and extensive range of accessories

Digital fingerprint identification and protected access

Centralized management via the platform