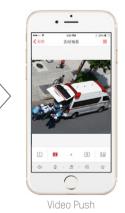

#### Video Push • Video push from your smart phone to control client • Instant video sharing with other users