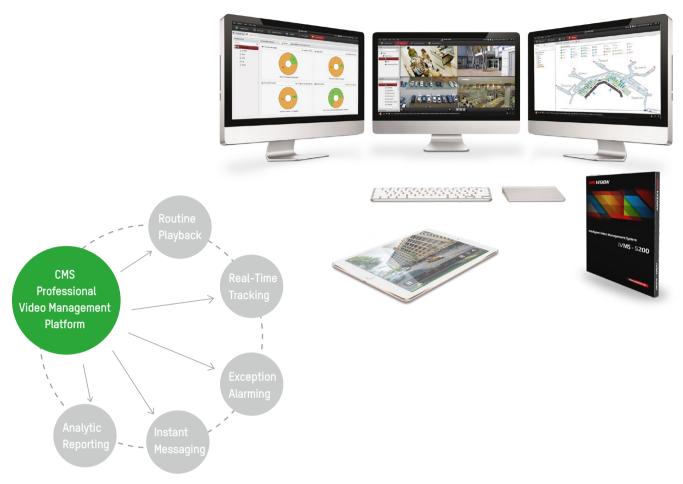

#### Management

The Professional video management platform manages the devices centrally and provides functions including live view, remote playback, GPS location, and route playback. Both the mobile client and PC client are supported.

## Real-time Tracking

Tracking in real time helps authorities inspect onboard situations.

## **Exception Alarms**

Smart features such as fence crossing alarms and deviation alarms can help authorities take effective action to handle security events.

## Routine Playback

This tool enables authorities to evaluate each vehicle's efficiency.

## Instant Messaging

This function allows the security center to communicate directly with the vehicle.

## Analytic Reporting

Reports on vehicle mileage, traffic, and timing provide intelligence that helps authorities make smart decisions to enhance revenue.

Remote Monitoring and Video Push Alerts from Anywhere