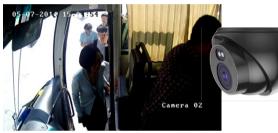

Supervising driver's behavior

Monitoring entrance with intrusion detection

Viewing vehicle passengers from different angles

Monitoring traffic outside of the vehicle

Dedicated fisheye camera and on-board recorder with LCD monitor offer side view to prevent dead-angle on backing a vehicle.