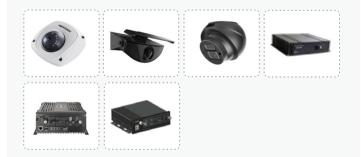

## Rich Mobile-Dedicated Products to Satisfy Every Transport Requirement

## HDTVI

## ANALOG

Up to 1920x1080 resolution with mobile IP products

Special heating module and defog for outer-vehicle cameras

- High-reliability storage with die-cast aluminum design
- Fully enclosed with dual-protected HDD and patented aviation airbag
- Reinforced camera materials parts with silicone pad for shock absorption
- Support multiple specialized connectors for vehicles or trail transport.
- \* Customization may required.