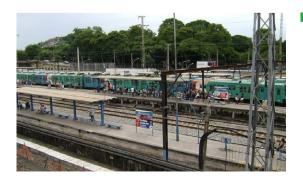

## Supervia Stations Surveillance System, Brazil

megapixel dome cameras were installed on train corridor ceilings to provide a clear and vivid view of the thousands of passengers who use this station. The compact design of this camera results in a less visible presence, thereby reducing the possibility of vandalism — either accidental or intentional.