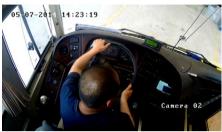

Supervising driver's behavior

Monitoring entrance with intrusion detection

Viewing vehicle passengers from different angles

Monitoring traffic outside of the vehicle

Dedicated fisheye camera and on-board recorder with LCD monitor offer side view to prevent dead-angle on backing a vehicle.