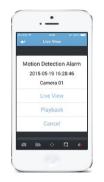

## **Alarm Notification**

- Receive and display alarm
  notifications
- View the alarm-related
- live video or recording