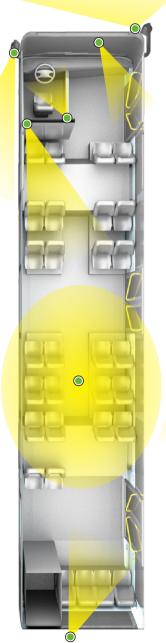

## Mobile HD Video Monitoring

Comprehensive high-definition video monitoring helps authorities to deal with situations such as pickpocketing, traffic accidents, terrorism, disorderly behavior of passengers and drivers, and more. Pictures and videos can be exported to law enforcement for investigation.

Supervising driver's behavior

Monitoring entrance with intrusion detection

Viewing vehicle passengers from different angles

Monitoring traffic outside of the vehicle

Dedicated fisheye camera and on-board recorder with LCD monitor offer side view to prevent dead-angle on backing a vehicle.