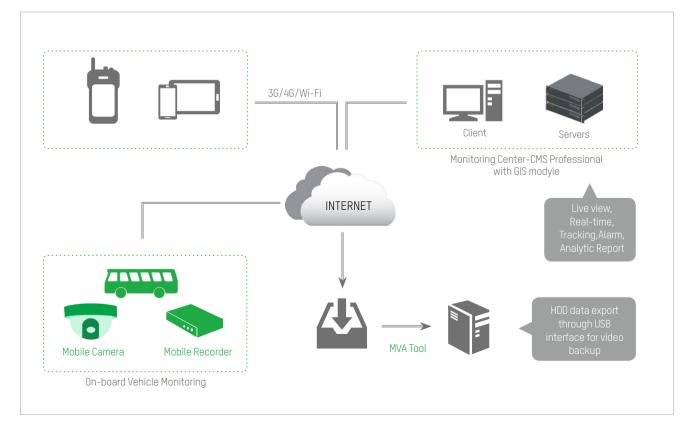

## System Architecture Diagram

Portable Video Recorder

### Transmission

Communication between the platform and devices is mainly based on 3G / 4G wireless networks. Key data including GPS and alarm information is instantly uploaded to the platform for centralized control and management.

#### Management

The Professional video management platform manages the devices centrally and provides functions including live view, remote playback, GPS location, and route playback. Both the mobile client and PC client are supported.