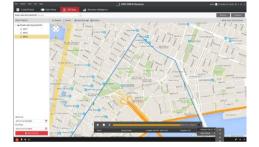

#### Management

The Professional video management platform manages the devices centrally and provides functions including live view, remote playback, GPS location, and route playback. Both the mobile client and PC client are supported.

## Routine Playback

This tool enables authorities to evaluate each vehicle's efficiency.