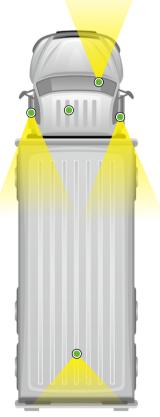

Supervising driver's behavior

Monitoring entrance with intrusion detection

Viewing vehicle passengers from different angles

Monitoring traffic outside of the vehicle

Dedicated fisheye camera and on-board recorder with LCD monitor offer side view to prevent dead-angle on backing a vehicle.